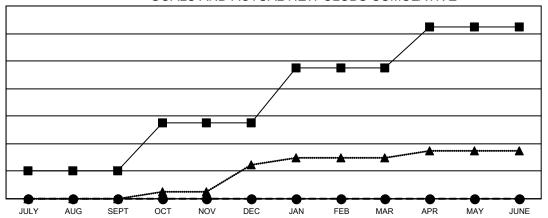

## GOALS AND ACTUAL NEW CLUBS CUMULATIVE

- CURRENT YEAR GOALS FOR NEW CLUBS

- ● - CURRENT YEAR ACTUAL NEW CLUBS

- ▲ - LAST YEAR ACTUAL NEW CLUBS