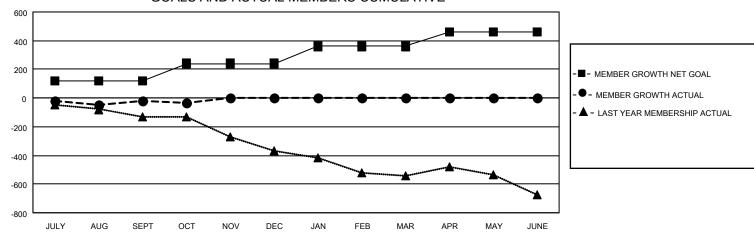

## GOALS AND ACTUAL MEMBERS CUMULATIVE

| DROPPED CLUBS: 6 |           | 141 CLUBS OF 464 ADDED 1 OR<br>MORE NEW MEMBERS | GENDER DISTRIBUTION  MALE 9,145 (72.37%) |                             |
|------------------|-----------|-------------------------------------------------|------------------------------------------|-----------------------------|
| DROPPED MEMBERS  |           |                                                 | FEMALE<br>NON BINARY                     | 3,489 (27.61%)<br>0 (0.00%) |
| DECEASED         | 59        |                                                 | PREFER NOT TO ANSWER                     | 2 (0.02%)                   |
| CLUB CANCELLED   | 43<br>289 |                                                 | TOTAL FAMILY UNIT MEMBERS                | 1,833                       |
| OTHER<br>TOTAL   | 391       | CLICK HERE FOR CUMULATIVE MEMBERSHIP DATA       | FAMILY MEMBERS PAYING HALF               |                             |
|                  |           |                                                 | DUES PATING HAL                          | F 949                       |